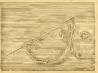

#### WOUND STITCH. No. 29.

This is a pretty stitch for embroidering grain, small leaves, or flowers having small petals. The accompanying design shows the method by which the cord is formed. After the needle is wound, the thumb of the left is held firmly over it until the needle is pulled through and the coil is firmly drawn in place. Two stitches only are necessary to form each kernel. The tiny stitches seen at the ends of the kernels may be lengthened to represent the barbs or real grain, if desired.